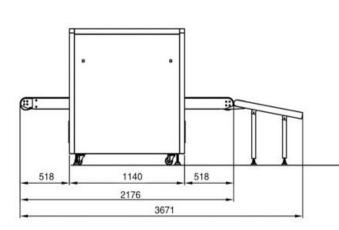

Outer Dimension: 3671mm (L) \*914mm (W) \*1271mm (H) Tunnel Dimension: 500mm (H) \*650mm (W)