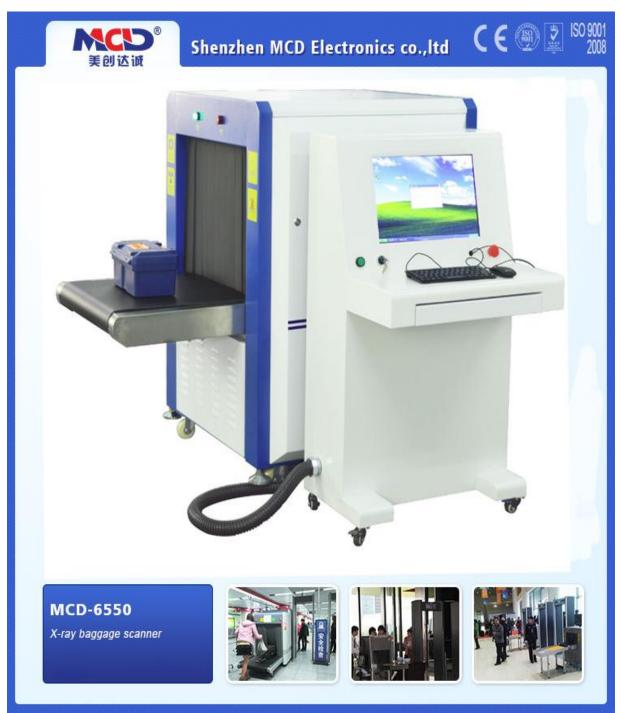

MCD-6550

### Image System

- 1.X-ray Sensor: L-Shaped Photodiode Array (monoenergetic), 12bit Deep
- 2. Monitor: High Resolution Color, LCD Accord, 17 inch
- 3.Detector:2
- 4.Color display: full color
- 5.Image Processing: Edge enhancement, image strengthening, image lightening, reducing darkening, image returning, image retrieval.
- 6.Image Grey Level: 4096
- 7.Image Max Resolution: 1024 \* 1280 pixel
- 8.Image Processing: 24bit for processing real time
- 9.Image storage: Storage 60000 pictures in real time
- 10.Zones & Zoom: 1-9 Image regions, 2,4,8,16 Times Enlarge, Whole screen continuous observation
- 11.Multi-energetic distinguish objects: organic objects in orange, inorganic objects in blue, mixture in green
- 12.High-energy/low energy: switch from high energy to low energy

#### Feature and Application:

X-ray penetrate inspection, the object can be found within the metal structure, can display the naked eye can not see where the liquid is also very obvious object display. Used in the factory testing of security products and business units such as: electronic factories, shoe factories, toy factories, courts, railway stations, and event bag, line security management package