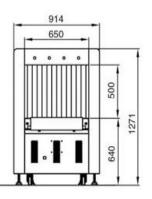

# **General Specification**

- 1.Tunnel Size: 650(W)\*500(H)mm
- 2.Conveyor Speed: 0.22m/s
- 3.Conveyor Max Load: 170kg
- 4.Dose per Inspection: <1.4uGy/h
- 5.Resolution: <0.0787mmMetal Wire
- 6.Spatial resolution Level:dia1.0mm , Vertical:dia1.0mm
- 7. Penetrate resolution: Dia 0.254mm
- 8.Penetration: 34mm Steel
- 9.Film Safety: Guarantee ISO1600 Film

Outer Dimension: 3671mm (L) \*914mm (W) \*1271mm (H) Tunnel Dimension: 500mm (H) \*650mm (W)